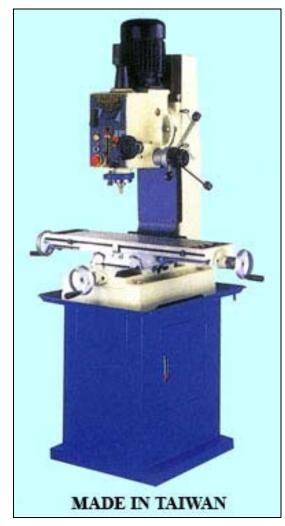

## www.acramachinery.com ACRA RF BELT-GEARED HEAD MILL/DRILL

| SPECIFICATIONS                   |           | RF 45 / 45PF       |
|----------------------------------|-----------|--------------------|
| Working Capacity In<br>Cast Iron | Drilling  | 1 1/4"             |
|                                  | Face Mill | 3 15/16"           |
|                                  | End Mill  | 25/32"             |
|                                  | Tapping   | 5/8"               |
| Working Capacity In Mild Steel   |           | 1 1/4"             |
| Working Capacity In Light Alloy  |           | 1 1/4"             |
| Column Diameter                  |           | 4 1/2"             |
| Spindle Taper                    |           | R-8                |
| Spindle Stroke                   |           | 5 1/8"             |
| Swing                            |           | 20"                |
| Spindle RPM                      |           | 60~1500 RPM        |
| Longitudinal Travel              |           | 20 15/32"          |
| Cross Travel                     |           | 8 1/4"             |
| Main Motor                       |           | 1 HP               |
| Voltage                          |           | 110/220V AC / 1 PH |
| Weight (Net/Shipping)            |           | 730 / 800 LBS      |
| Dimension (L x W x H)            |           | 36" x 29" x 47"    |